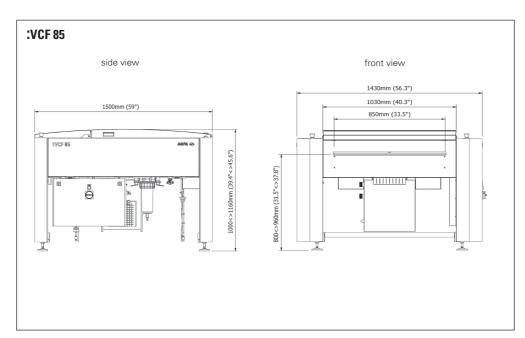

## **Violet Clean Out Unit**

| Processor Type                                     | :VCF 85                                                                                                                                                                                                                                                                         |
|----------------------------------------------------|---------------------------------------------------------------------------------------------------------------------------------------------------------------------------------------------------------------------------------------------------------------------------------|
| Platesetters                                       | :Polaris X/100/100 E,<br>:Advantage N, XS, DL/CL, :Palladio, :Galileo + UPC                                                                                                                                                                                                     |
| Plate width, min - max                             | 200 - 850 mm (7.9 - 33.5")                                                                                                                                                                                                                                                      |
| Plate length, min - max                            | 275 - 1100 mm (10,8 - 43.3")                                                                                                                                                                                                                                                    |
| Plate thickness, min - max                         | 0.15 - 0.30 mm (0.006 - 0.012")                                                                                                                                                                                                                                                 |
| Processing speed                                   | 40 - 120 cm/min (15.7 - 47.2"/min)                                                                                                                                                                                                                                              |
| Throughput* * interdistance between 2 plates 50 mm | Plate length/mm         pl/hr           343         185           605         107           745         88           1030         64                                                                                                                                            |
| Tank content, gum                                  | 40 I (10.6 US gal)                                                                                                                                                                                                                                                              |
| Weight Crated (+/- 5%)<br>Empty<br>Filled          | 530 kg (1168 lb)<br>390 kg (860 lb)<br>427 kg (941 lb)                                                                                                                                                                                                                          |
| Approvals                                          | The :VCF 85 unit has the approval for CE, cTÜVus and complies with the RoHS directive                                                                                                                                                                                           |
| Standard equipment                                 | Features pre-heat, fully automatic top up based on square meter measurement, automatic container alarm, emergency stop, world-wide electrical configurable, gum filter (200 µ reusable)                                                                                         |
| Options                                            | drip tray, exit table, feed table, decorative side panels                                                                                                                                                                                                                       |
| Interface kit for:                                 | Agfa:       :Polaris X/100/100E         :Advantage N       :Advantage XS         :Advantage DL/CL       :Palladio         :Galileo + UPC       ECRM:         ECRM:       Mako         Heidelberg:       Prosetter         Lüscher:       Luxel         High Water:       Python |