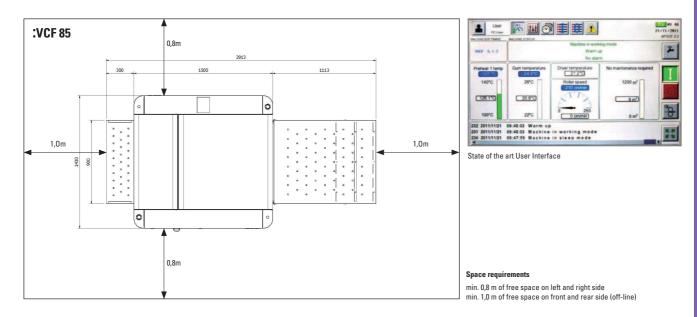

## **Violet Clean Out Unit**

| Processor Type                                     | :VCF 85                                                                                                                                                                                                                                                                         |
|----------------------------------------------------|---------------------------------------------------------------------------------------------------------------------------------------------------------------------------------------------------------------------------------------------------------------------------------|
| Platesetters                                       | :Polaris X/100/100 E,<br>:Advantage N, XS, DL/CL, :Palladio, :Galileo + UPC                                                                                                                                                                                                     |
| Plate width, min - max                             | 200 - 850 mm (7.9 - 33.5")                                                                                                                                                                                                                                                      |
| Plate length, min - max                            | 275 - 1100 mm (10,8 - 43.3")                                                                                                                                                                                                                                                    |
| Plate thickness, min - max                         | 0.15 - 0.30 mm (0.006 - 0.012")                                                                                                                                                                                                                                                 |
| Processing speed                                   | 40 - 120 cm/min (15.7 - 47.2"/min)                                                                                                                                                                                                                                              |
| Throughput* * interdistance between 2 plates 50 mm | Plate length/mm         pl/hr           343         185           605         107           745         88           1030         64                                                                                                                                            |
| Tank content, gum                                  | 40 I (10.6 US gal)                                                                                                                                                                                                                                                              |
| Weight Crated (+/- 5%)<br>Empty<br>Filled          | 530 kg (1168 lb)<br>390 kg (860 lb)<br>427 kg (941 lb)                                                                                                                                                                                                                          |
| Approvals                                          | The :VCF 85 unit has the approval for CE, cTÜVus and complies with the RoHS directive                                                                                                                                                                                           |
| Standard equipment                                 | Features pre-heat, fully automatic top up based on square meter measurement, automatic container alarm, emergency stop, world-wide electrical configurable, gum filter (200 µ reusable)                                                                                         |
| Options                                            | drip tray, exit table, feed table, decorative side panels                                                                                                                                                                                                                       |
| Interface kit for:                                 | Agfa:       :Polaris X/100/100E         :Advantage N       :Advantage XS         :Advantage DL/CL       :Palladio         :Galileo + UPC       ECRM:         ECRM:       Mako         Heidelberg:       Prosetter         Lüscher:       Luxel         High Water:       Python |